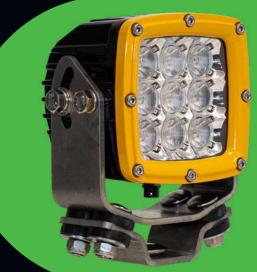

## 50W HEAVY DUTY LED WORK LAMP

The Dura Vision Invader 50w LED work lamp offers the latest in high powered LED technology, designed for use on heavy duty mining vehicles. With a compact design, waterproof to IP69 and vibration ratings of 25G RMS the Invader provides lighting solutions in the most demanding environments. Electronic Thermal management ensures a minimum of 50,000 working hours is achieved, even when used continuously. With a slightly smaller footprint than the Enforcer but utilising a similar 5mm stainless steel bracket the Invader is one of the most versatile lamps available. The Invader is also available as a 24V only option.

# INVADER

50W HEAVY DUTY LED WORK LAMP