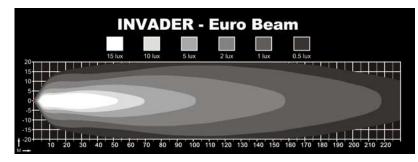

| 122x145x91mm                         |
| NET WEIGHT             | 1.8kg                                |
| EMC RATING             | CISPR 25 Class 3                     |
| MOUNTING SUITABLE      | Upright & Pendant                    |
| EXPECTED LIFESPAN      | 50,000 hours                         |
| DIMMING CONTROL        | YES (Optional)                       |
| WARRANTY               | 5 Years                              |



# INVADER

50W HEAVY DUTY LED WORK LAMP

# MINING & HEAVY MACHINERY LIGHTING

### **DESIGNED FOR**

- ✓ HAUL TRUCKS
- **✓** BULLDOZERS
- ✓ DRILL RIGS
- ✓ GRADERS
- ✓ EXCAVATORS
- ✓ SHOVELS
- ✓ UNDERGROUND DRILL RIGS
- UNDERGROUND GENERAL LIGHTING
- EMI SENSITIVE APPLICATIONS
- ✓ UNDERGROUND WHEEL LOADERS

## **TECHNICAL DRAWINGS**



## BEAM PATTERNS