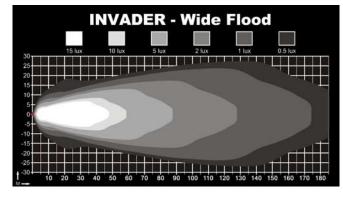

| 122x145x91mm                         |
| NET WEIGHT             | 1.8kg                                |
| EMC RATING             | CISPR 25 Class 3                     |
| MOUNTING SUITABLE      | Upright & Pendant                    |
| EXPECTED LIFESPAN      | 50,000 hours                         |
| DIMMING CONTROL        | YES (Optional)                       |
| WARRANTY               | 5 Years                              |



# INVADER

50W HEAVY DUTY LED WORK LAMP

# MINING & HEAVY MACHINERY LIGHTING

### **DESIGNED FOR**

- ✓ HAUL TRUCKS
- **✓** BULLDOZERS
- ✓ DRILL RIGS
- ✓ GRADERS
- ✓ EXCAVATORS
- ✓ SHOVELS
- ✓ UNDERGROUND DRILL RIGS
- UNDERGROUND GENERAL LIGHTING
- EMI SENSITIVE APPLICATIONS
- ✓ UNDERGROUND WHEEL LOADERS

## **TECHNICAL DRAWINGS**



## BEAM PATTERNS