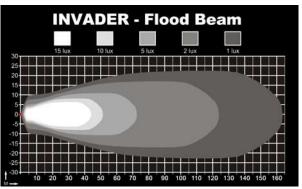

| 122x145x91mm                         |
| NET WEIGHT             | 1.8kg                                |
| EMC RATING             | CISPR 25 Class 3                     |
| MOUNTING SUITABLE      | Upright & Pendant                    |
| EXPECTED LIFESPAN      | 50,000 hours                         |
| DIMMING CONTROL        | YES (Optional)                       |
| WARRANTY               | 5 Years                              |



# INVADER

50W HEAVY DUTY LED WORK LAMP

# MINING & HEAVY MACHINERY LIGHTING

### **DESIGNED FOR**

- ✓ HAUL TRUCKS
- **✓** BULLDOZERS
- ✓ DRILL RIGS
- ✓ GRADERS
- ✓ EXCAVATORS
- ✓ SHOVELS
- ✓ UNDERGROUND DRILL RIGS
- UNDERGROUND GENERAL LIGHTING
- EMI SENSITIVE APPLICATIONS
- ✓ UNDERGROUND WHEEL LOADERS

## **TECHNICAL DRAWINGS**



## BEAM PATTERNS