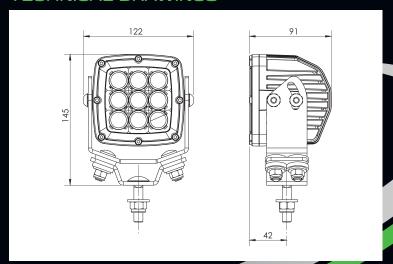

| PRODUCT NAME           | INVADER 50W HEAVY DUTY LED WORK LAMP |
|------------------------|--------------------------------------|
| MODEL                  | INVADER 50                           |
| WATTAGE                | 50W                                  |
| BEAM ANGLE             | 25°, 40°, 60°, 70x40°, 110°          |
| LIGHT OUTPUT RAW       | 6,800lm                              |
| LIGHT OUTPUT EFFECTIVE | 5,248lm                              |
| VOLTAGE                | 9-36V or 24V only                    |
| OPERATING TEMP         | -40°C to +85°C                       |
| IP RATING              | IP69                                 |
| VIBRATION RATING       | 25GRMS                               |
| CONNECTOR TYPE         | 2 Pin Deutsch                        |
| HOUSING                | Die-Cast Alloy                       |
| LENS                   | Polycarbonate                        |
| BRACKET                | 4mm Stainless Steel                  |
| CURRENT DRAW           | 2.1A @ 24V                           |
| CRI                    | 70CRI                                |
| CCT/KELVIN             | 3000K, 4000K or 5700K                |
| DIMENSIONS             | 122x145x91mm                         |
| NET WEIGHT             | 1.8kg                                |
| EMC RATING             | CISPR 25 Class 3                     |
| MOUNTING SUITABLE      | Upright & Pendant                    |
| EXPECTED LIFESPAN      | 50,000 hours                         |
| DIMMING CONTROL        | YES (Optional)                       |
| WARRANTY               | 5 Years                              |

## **TECHNICAL DRAWINGS**